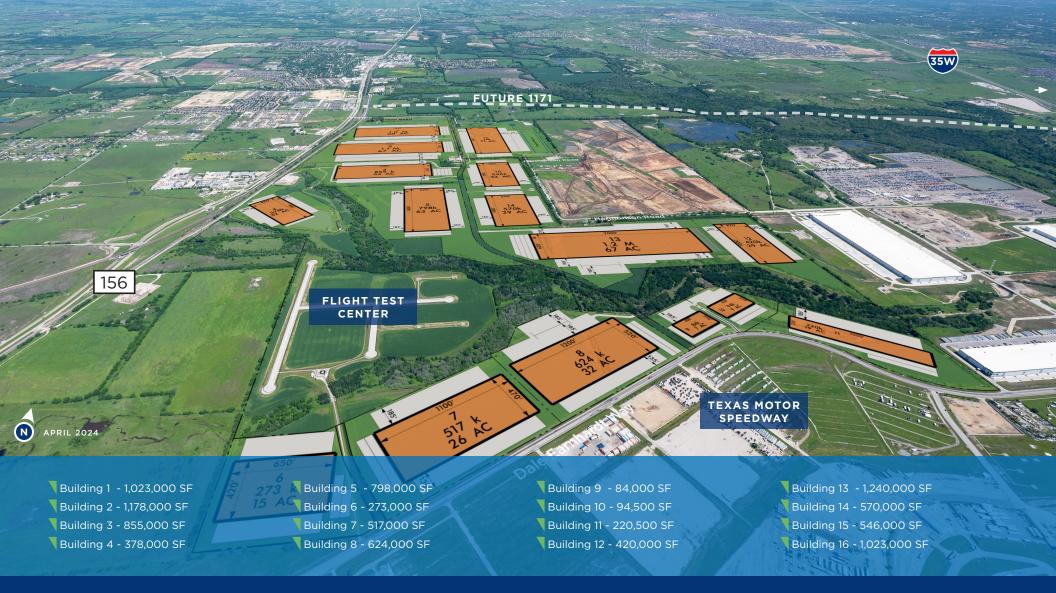

PEROT FIELD FORT WORTH 170 ALLIANCE AIRPORT 11/ 114 (35W) DALE EARNHARDT WAY N APRIL 2022

## Alliance Northport

Northeast Corner of I-35W and SH 114 Northlake, Texas, 76262 Denton County

1. Schluter Systems

2. Mainfreight

- 3. Stanley Black & Decker
- 4. Smart Warehousing

5. Crown Equipment Walgreens Laderach Chocolatier Suisse Northlake / Denton offers one of the Ground Hubs, and UPS Hub lowest combined tax rates in DFW

Triple Freeport Inventory Tax Exemption

Foreign Trade Zone status available (located within Alliance FTZ #196)

Frontage on Interstate 35W

5 minutes to FedEx Express, FedEx

10 minutes to BNSF Railway's Alliance Intermodal Facility and UPS Ground Hub